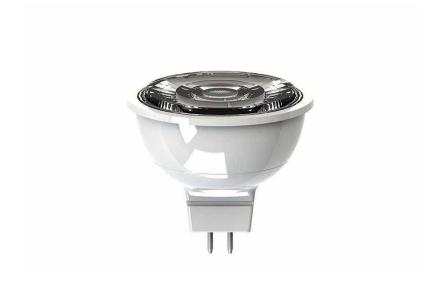

## LED6.5DMR16B82735

LED MR16 Replacement Lamps

## **SPECIFICATIONS**

| GENERAL                  |                         |
|--------------------------|-------------------------|
| Bulb Shape               | MR16                    |
| Bulb Base Type           | GU5.3                   |
| Voltage                  | 12                      |
| Wattage                  | 6.5 W                   |
| Wattage Replacement      | 50                      |
| Operating Life           | 25,000 hr               |
| Dimmable                 | Yes                     |
| Operating Temp           | -20 to 45 °C            |
| Warranty                 | 3 year limited warranty |
| PHOTOMETRIC              |                         |
| Efficacy                 | 77 LPW                  |
| Lumens                   | 500 lm                  |
| ССТ                      | 2700 K                  |
| CRI                      | 80 CRI                  |
| DIMENSIONS               |                         |
| MOL                      | 1.8 in                  |
| Diameter                 | 1.97 in                 |
| RATINGS & CERTIFICATIONS |                         |
| Safety Certifications    | cULus                   |
| Location Ratings         | Damp                    |
| PACKAGING INFO           |                         |
| Standard Pack Quantity   | 6                       |
| UPC                      | 043168501170            |