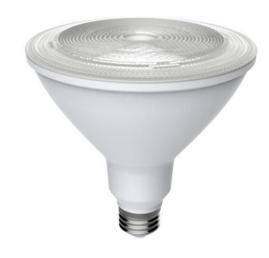

## LED18D38W3927/25

LED PAR38 Replacement Lamps

## **SPECIFICATIONS**

| GENERAL                  |                         |
|--------------------------|-------------------------|
| Bulb Shape               | PAR38                   |
| Bulb Base Type           | E26                     |
| Voltage                  | 120                     |
| Wattage                  | 18 W                    |
| Wattage Replacement      | 100                     |
| Operating Life           | 25,000 hr               |
| Dimmable                 | Yes                     |
| Operating Temp           | -20 to 45 °C            |
| Warranty                 | 3 year limited warranty |
|                          |                         |
| PHOTOMETRIC              |                         |
| Efficacy                 | 69 LPW                  |
| Lumens                   | 1,250 lm                |
| ССТ                      | 2700 K                  |
| CRI                      | 92 CRI                  |
| DIMENSIONS               |                         |
| MOL                      | 5.3 in                  |
| Diameter                 | 4.88 in                 |
| RATINGS & CERTIFICATIONS |                         |
| Safety Certifications    | cULus                   |
| Location Ratings         | Damp                    |
| PACKAGING INFO           |                         |
| Standard Pack Quantity   | 6                       |
| UPC                      | 043168929233            |