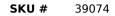

### LED172G11/835/10

LED High Lumen Biax Plug-In Replacement Lamps

#### SPECIFICATIONS

| GENERAL             |                         |
|---------------------|-------------------------|
| UL Type             | Туре А                  |
| Bulb Shape          | HLBX                    |
| Bulb Base Type      | 2G11                    |
| Voltage             | 110                     |
| Wattage             | 17 W                    |
| Wattage Replacement | N/A                     |
| Operating Life      | 50,000 hr               |
| Dimmable            | Νο                      |
| Operating Temp      | -20 to 45 °C            |
| Warranty            | 5 year limited warranty |

## DIMENSIONS

| MOL      | 22.3 in |
|----------|---------|
| Diameter | 1.75 in |