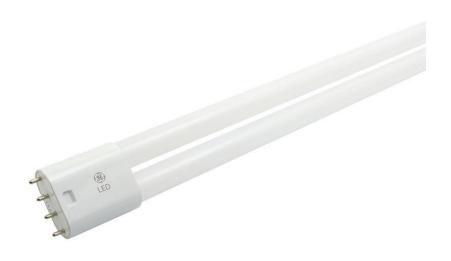

## LED172G11/850/10

LED High Lumen Biax Plug-In Replacement Lamps

## **SPECIFICATIONS**

| GENERAL                  |                         |
|--------------------------|-------------------------|
| UL Type                  | Туре А                  |
| Bulb Shape               | HLBX                    |
| Bulb Base Type           | 2G11                    |
| Voltage                  | 110                     |
| Wattage                  | 17 W                    |
| Wattage Replacement      | N/A                     |
| Operating Life           | 50,000 hr               |
| Dimmable                 | No                      |
| Operating Temp           | -20 to 45 °C            |
| Warranty                 | 5 year limited warranty |
| PHOTOMETRIC              |                         |
| Efficacy                 | 129 LPW                 |
| Lumens                   | 2,200 lm                |
| ССТ                      | 5000 K                  |
| CRI                      | 80 CRI                  |
| DIMENSIONS               |                         |
| MOL                      | 22.3 in                 |
| Diameter                 | 1.75 in                 |
| RATINGS & CERTIFICATIONS |                         |
| Safety Certifications    | cULus                   |
| Location Ratings         | Damp                    |
| PACKAGING INFO           |                         |
| Standard Pack Quantity   | 10                      |
| UPC                      | 043168390767            |
|                          |                         |