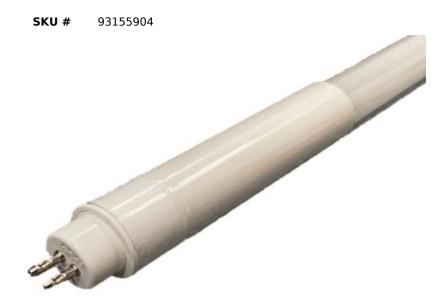

## LED25BDT5/G4/840/CVG

LED Type B Linear Plastic/Coated Tubes

## **SPECIFICATIONS**

| GENERAL        |         |
|----------------|---------|
| UL Type        | Туре В  |
| Bulb Shape     | Т5      |
| Bulb Base Type | G5      |
| Voltage        | 120-277 |
|                |         |

Wattage 25 W
Operating Life 50,000 hr
Dimmable No

Operating Temp -15 to 30  $^{\circ}$ C

Warranty 5 year limited warranty

**PHOTOMETRIC** 

 Efficacy
 136 LPW

 Lumens
 3,400 lm

 CCT
 4000 K

 CRI
 80 CRI

**DIMENSIONS** 

MOL 48 in Diameter 0.63 in

RATINGS & CERTIFICATIONS

Safety Certifications cULus

Energy Certifications Yes, To check or confirm DLC QPL status, visit www.designlights.org/search

NSF Rated Yes