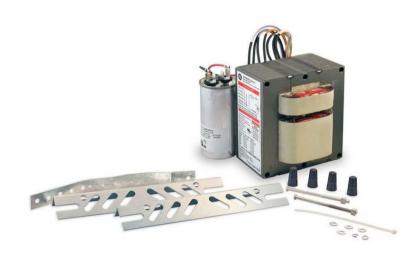

## GES400ML5AA4-5

Magnetic High Pressure Sodium Ballasts

**SKU** # 63066

## **SPECIFICATIONS**

| GENERAL                |                         |
|------------------------|-------------------------|
| Technology Type        | Traditional             |
| Voltage                | 120-480                 |
| Lamp Count             | 1                       |
| Ballast Factor         | 1.0                     |
| Starting Method        | Pulse Start             |
| Lamp Wiring            | Series                  |
| Safety Certifications  |                         |
| Warranty               | 5 year limited warranty |
| DIMENSIONS             |                         |
| Length                 | 5.25 in                 |
| Width                  | 7.68 in                 |
| Height                 | 5.28 in                 |
| Weight                 | 15.516 lb               |
| Lead Exit Length       | 12                      |
| PACKAGING INFO         |                         |
| Standard Pack Quantity | 1                       |
| UDO                    | 0.121.00020005          |
| UPC                    | 043168630665            |