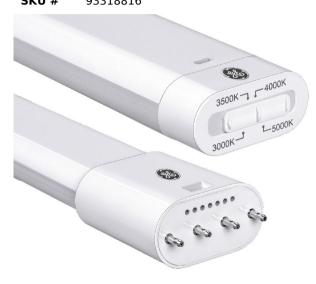

## LED10B2G11/8SC

LED Type B High Lumen Biax

Operating Temp  $-20 \text{ to } 40 \text{ }^{\circ}\text{C}$ 

Warranty 5 year limited warranty

**PHOTOMETRIC** 

Efficacy 120 LPW
Lumens 1,200 lm

CCT 3000 K/3500 K/4000 K/5000 K

CRI 80 CRI

**DIMENSIONS** 

MOL 12.8 in Diameter 1.6 in